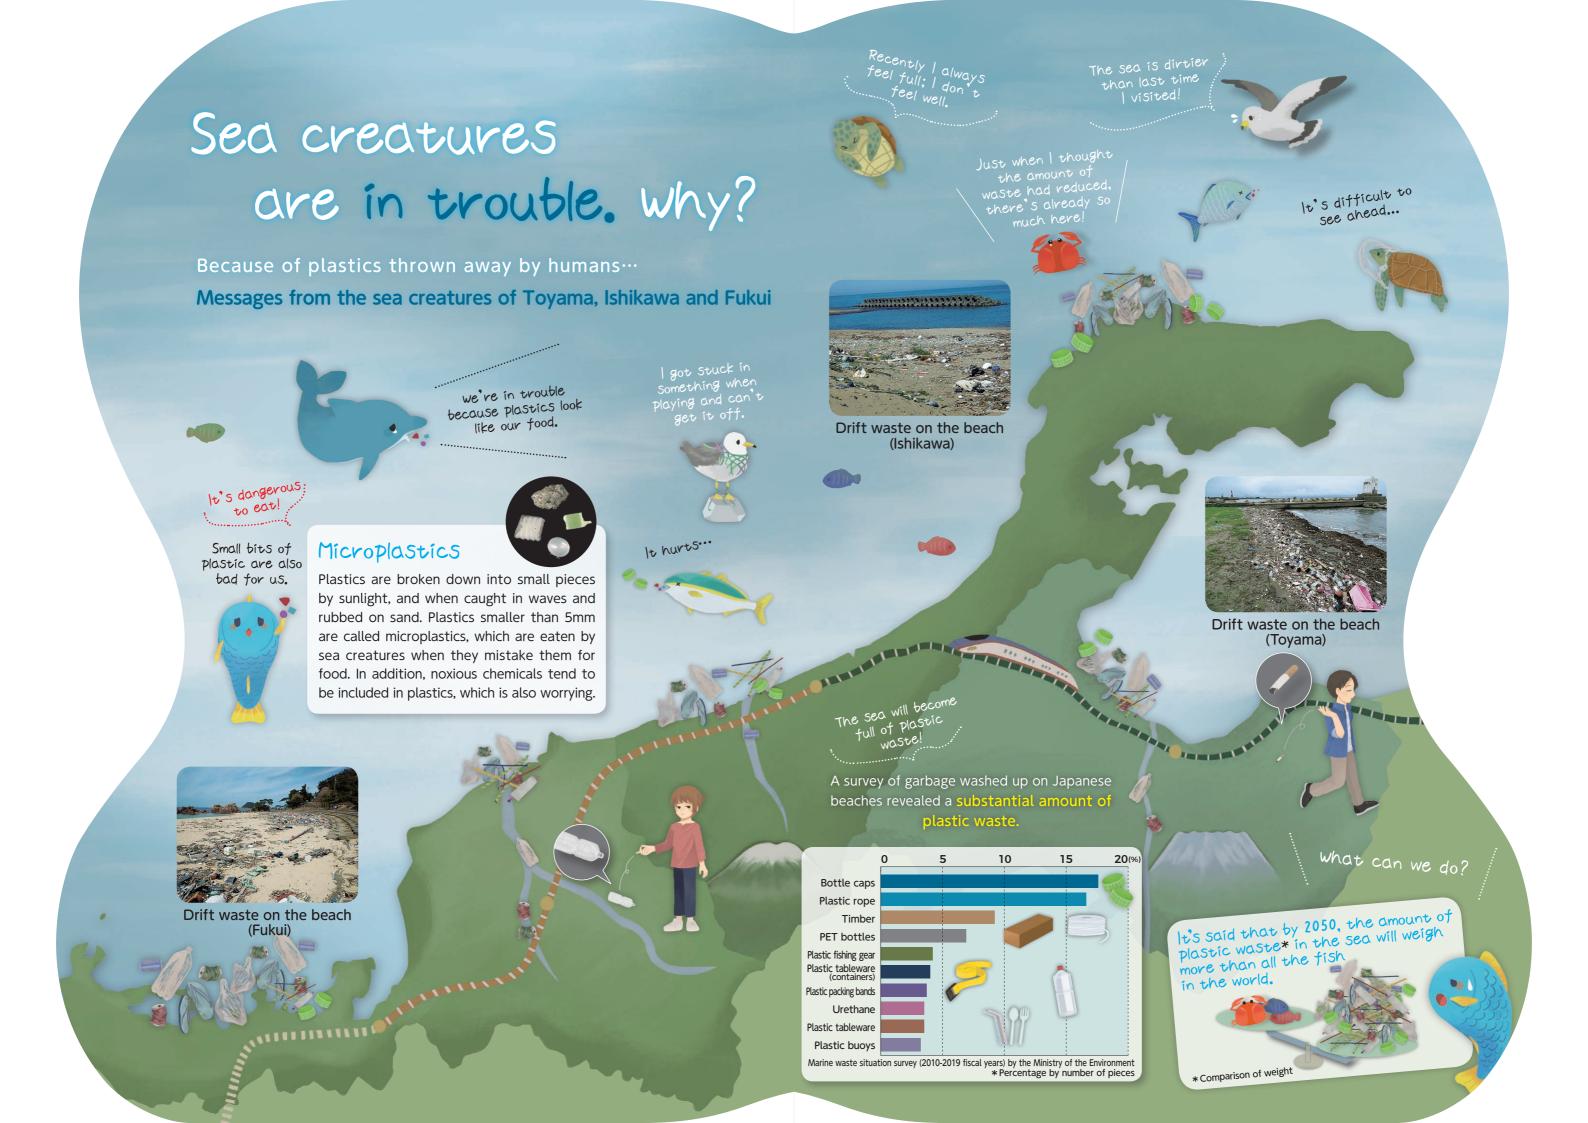

tains.

Fukui's beautiful sea

Toyama, Ishikawa and Fukui are blessed with amazing natural environments.



Chirihama Beach is
the only Place
the ve can drive
where we cand!

The Hokuriku region sea is recognized

TO TO THE PARTY OF THE PARTY OF

Toyama Toyama Bay was admitted to the UNESCO-supported "world's Most Beautiful Bays Club" in 2014.

around the world for its beauty.

Ishikawa Noto's Satoyama and Satoumi were designated as Japan's first Globally Important Agricultural Heritage Systems by the United Nations Food and Agriculture Organization (FAO) in 2011.

Fukui Wakasa Wada Beach obtained the Blue Flag international environmental recognition in 2016; the first in Asia.

Sea creatures have messages!

Toyama's beautiful sea

Let's take a look!

> Sea creatures are in trouble. Why?