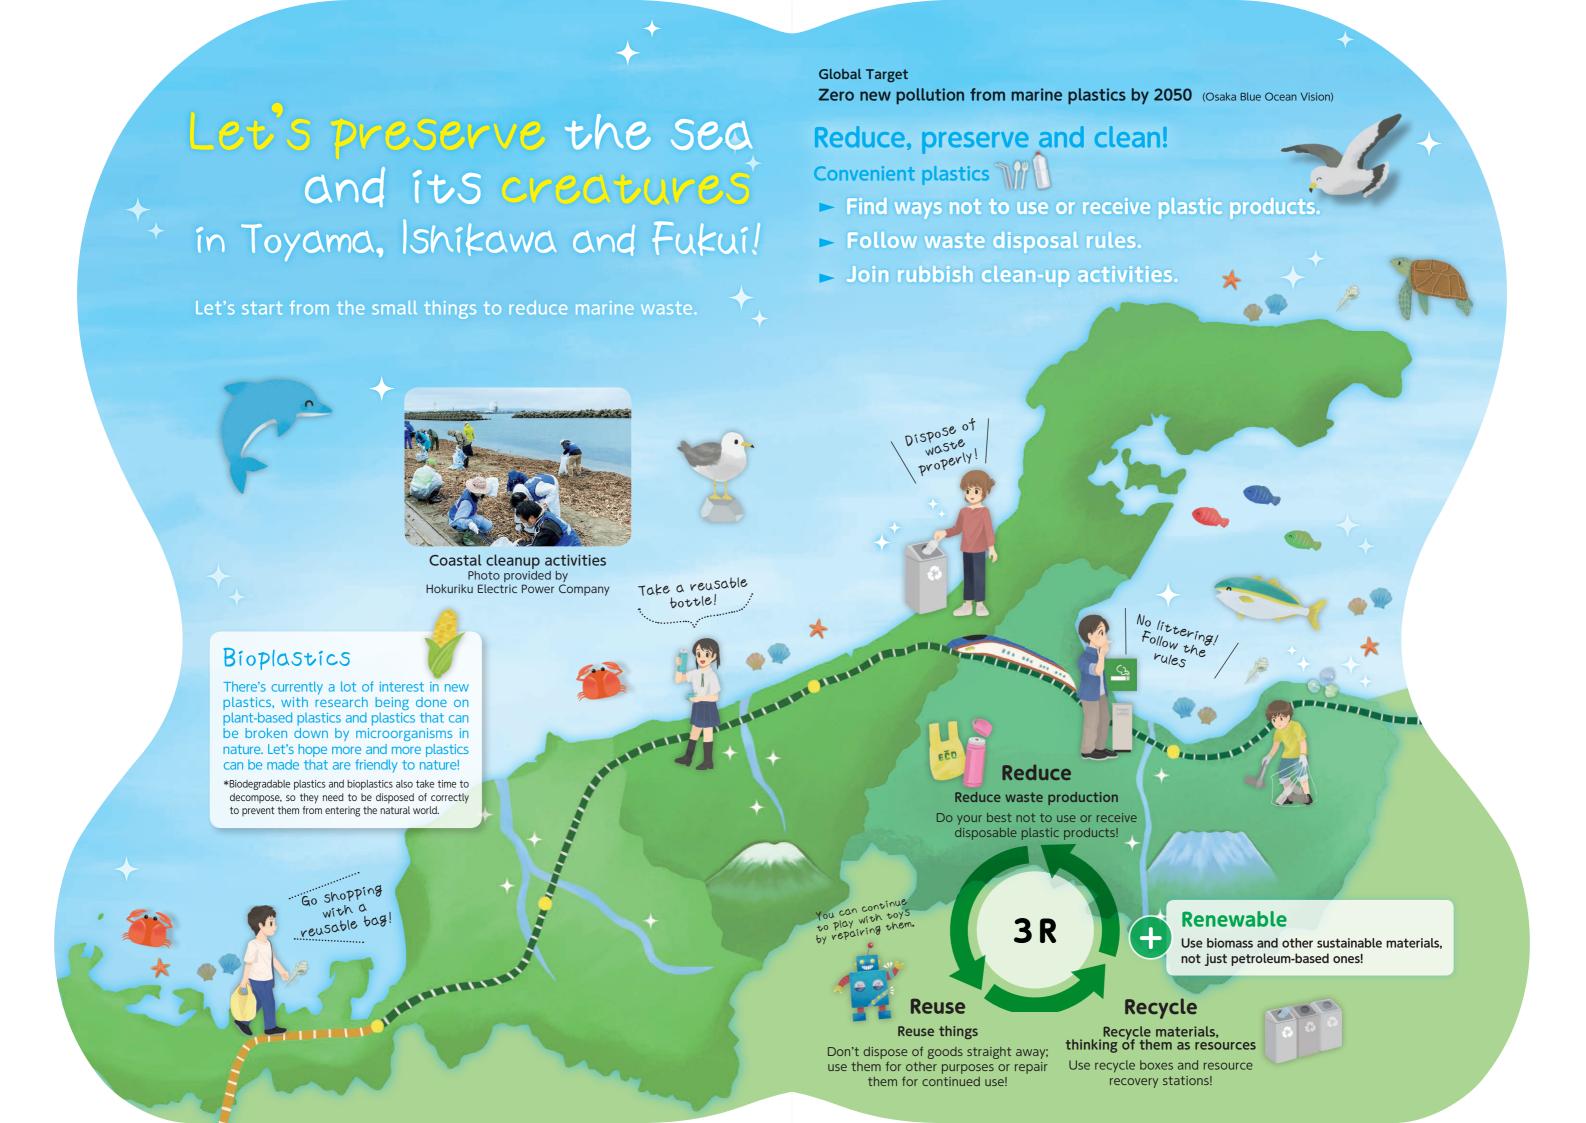

ins.

Fukui's beautiful sea

Toyama, Ishikawa and Fukui are blessed with amazing natural environments.



Chirihama Beach is
the only Place
the ve can drive
where we cand!

The Hokuriku region sea is recognized

TO TO THE PARTY OF THE PARTY OF

Toyama Toyama Bay was admitted to the UNESCO-supported "world's Most Beautiful Bays Club" in 2014.

around the world for its beauty.

Ishikawa Noto's Satoyama and Satoumi were designated as Japan's first Globally Important Agricultural Heritage Systems by the United Nations Food and Agriculture Organization (FAO) in 2011.

Fukui Wakasa Wada Beach obtained the Blue Flag international environmental recognition in 2016; the first in Asia.

Sea creatures have messages!

Toyama's beautiful sea

Let's take a look!

> Sea creatures are in trouble. Why?